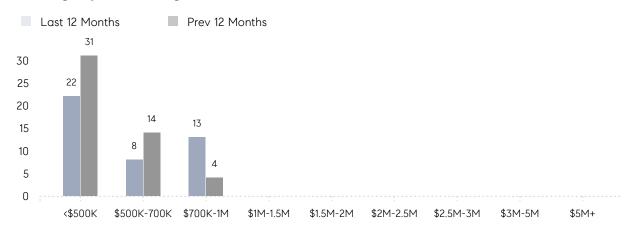

| AVERAGE SOLD PRICE | \$385,000 | \$551,400 | -30%      |
|                | # OF CONTRACTS     | 5         | 4         | 25%       |
|                | NEW LISTINGS       | 3         | 5         | -40%      |
| Condo/Co-op/TH | AVERAGE DOM        | 12        | -         | -         |
|                | % OF ASKING PRICE  | 99%       | -         |           |
|                | AVERAGE SOLD PRICE | \$370,000 | -         | -         |
|                | # OF CONTRACTS     | 0         | 0         | 0%        |
|                | NEW LISTINGS       | 2         | 0         | 0%        |
|                |                    |           |           |           |

# Wallington

### OCTOBER 2022

### Monthly Inventory



### Contracts By Price Range



### Listings By Price Range



# COMPASS



Compass makes no representations or warranties, express or implied, with respect to future market conditions or prices of residential product at the time the subject property or any competitive property is complete and ready for occupancy or with respect to any report, study, finding, recommendation or other information provided by Compass herein. Moreover, no warranty, express or implied, is made or should be assumed regarding the accuracy, adequacy, completeness, legality, reliability, merchantability or fitness for a particular purpose of any information, in part or whole, contained herein. All material is presented with the understanding that Compass shall not be deemed to provide legal, accounting or other professional services. This is not intended to solicit the purch