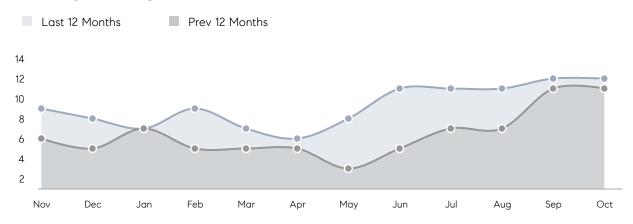

| % OF ASKING PRICE  | 89%       | 98%       |           |
|                | AVERAGE SOLD PRICE | \$385,000 | \$551,400 | -30%      |
|                | # OF CONTRACTS     | 5         | 4         | 25%       |
|                | NEW LISTINGS       | 3         | 5         | -40%      |
| Condo/Co-op/TH | AVERAGE DOM        | 12        | -         | -         |
|                | % OF ASKING PRICE  | 99%       | -         |           |
|                | AVERAGE SOLD PRICE | \$370,000 | -         | -         |
|                | # OF CONTRACTS     | 0         | 0         | 0%        |
|                | NEW LISTINGS       | 2         | 0         | 0%        |
|                |                    |           |           |           |

# Wallington

### OCTOBER 2022

### Monthly Inventory



### Contracts By Price Range



### Listings By Price Range



# COMPASS



Compass makes no representations or warranties, express or implied, with respect to future market conditions or prices of residential product at the time the subject property or any competitive property is complete and ready for occupancy or with respect to any report, study, finding, recommendation or other information provided by Compass herein. Moreover, no warranty, express or implied, is made or should be assumed regarding the accuracy, adequacy, completeness, legality, reliability, merchantability or fitness for a particular purpose of any information, in part or whole, contained herein. All material is presented with the understanding that Compass shall not be deemed to provide legal, accounting or other p