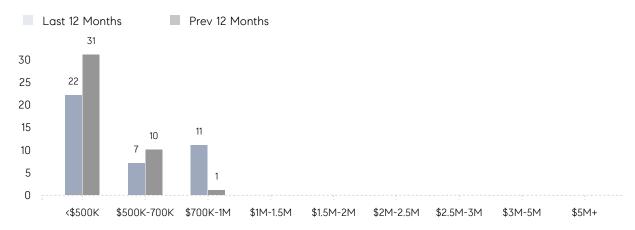

| 98%       |           |
|                | AVERAGE SOLD PRICE | \$385,000 | \$551,400 | -30%      |
|                | # OF CONTRACTS     | 5         | 4         | 25%       |
|                | NEW LISTINGS       | 3         | 5         | -40%      |
| Condo/Co-op/TH | AVERAGE DOM        | 12        | -         | -         |
|                | % OF ASKING PRICE  | 99%       | -         |           |
|                | AVERAGE SOLD PRICE | \$370,000 | -         | -         |
|                | # OF CONTRACTS     | 0         | 0         | 0%        |
|                | NEW LISTINGS       | 2         | 0         | 0%        |
|                |                    |           |           |           |

# Wallington

### OCTOBER 2022

### Monthly Inventory



### Contracts By Price Range



### Listings By Price Range



# COMPASS



Compass makes no representations or warranties, express or implied, with respect to future market conditions or prices of residential product at the time the subject property or any competitive property is complete and ready for occupancy or with respect to any report, study, finding, recommendation or other information provided by Compass herein. Moreover, no warranty, express or implied, is made or should be assumed regarding the accuracy, adequacy, completeness, legality, reliability, merchantability or fitness for a particular purpose of any information, in part or whole, contained herein. All material is presented with the understanding that Compass shall not be deemed to provide legal, accounting or other professional services. This is no